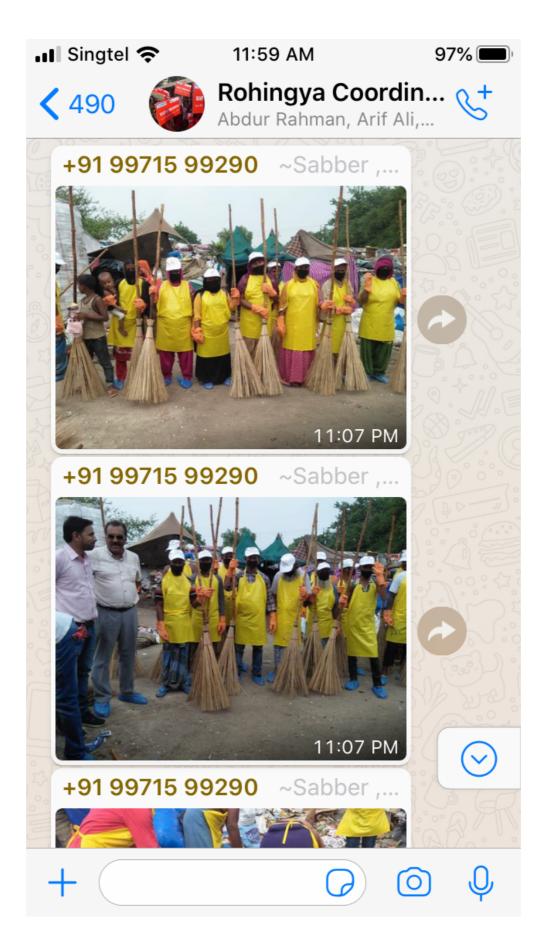

## Monitoring through WhatsApp Group

**Darul Hijrat Day Care Delimitation Disaster Relief** General Help Haj Fund of India Hifzul Quran +

ZFI's Officers Incharge of Darul Hijrat

Dr Abdur Rahman (photo above) Administrative Officer +91 80098 15842

# WhatsApp Coordination Group including UNHCR