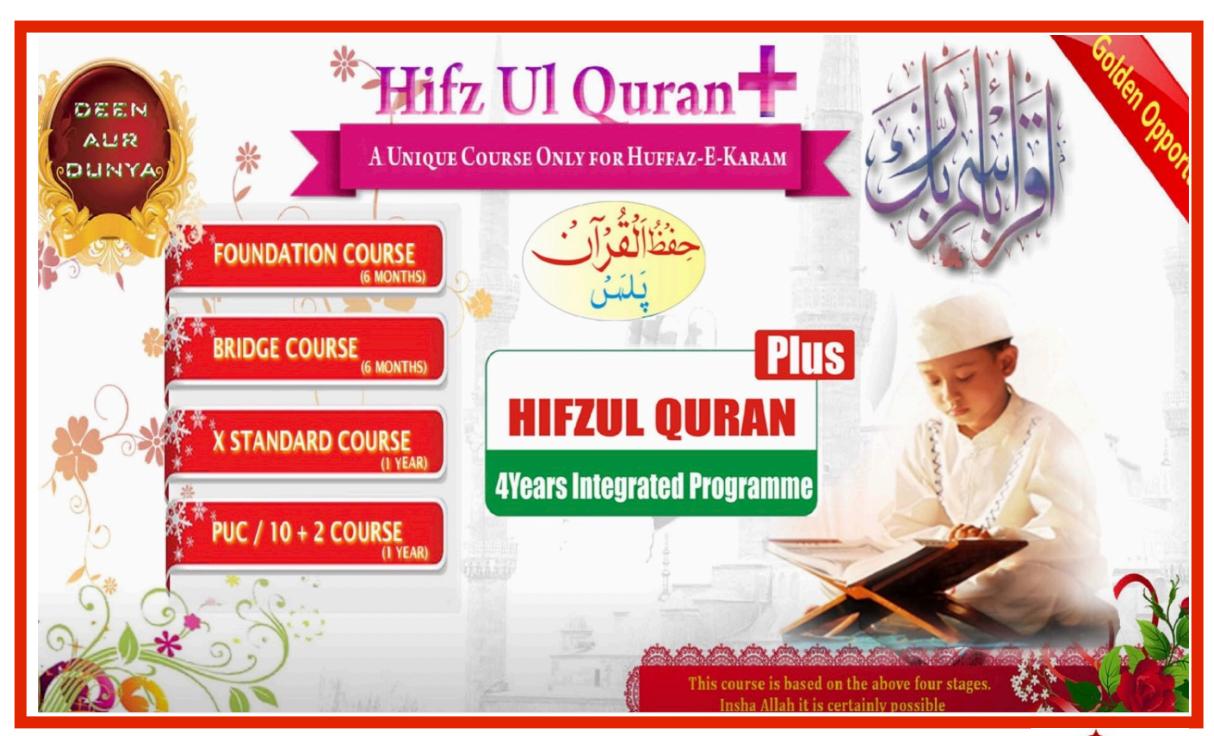

Hifzul Quran +

ef !

Hungry Person Imam & Khateeb

Iqbal Academy

Khutbaat-e-Juma <u>خطبات جمعہ</u> Living the Quran

Ladies Wing

**Local Units** 

Bahraich Bhopal

## Monitoring through WhatsApp Group

**Darul Hijrat Day Care Delimitation Disaster Relief** General Help Haj Fund of India Hifzul Quran +

ZFI's Officers Incharge of Darul Hijrat

Dr Abdur Rahman (photo above) Administrative Officer +91 80098 15842