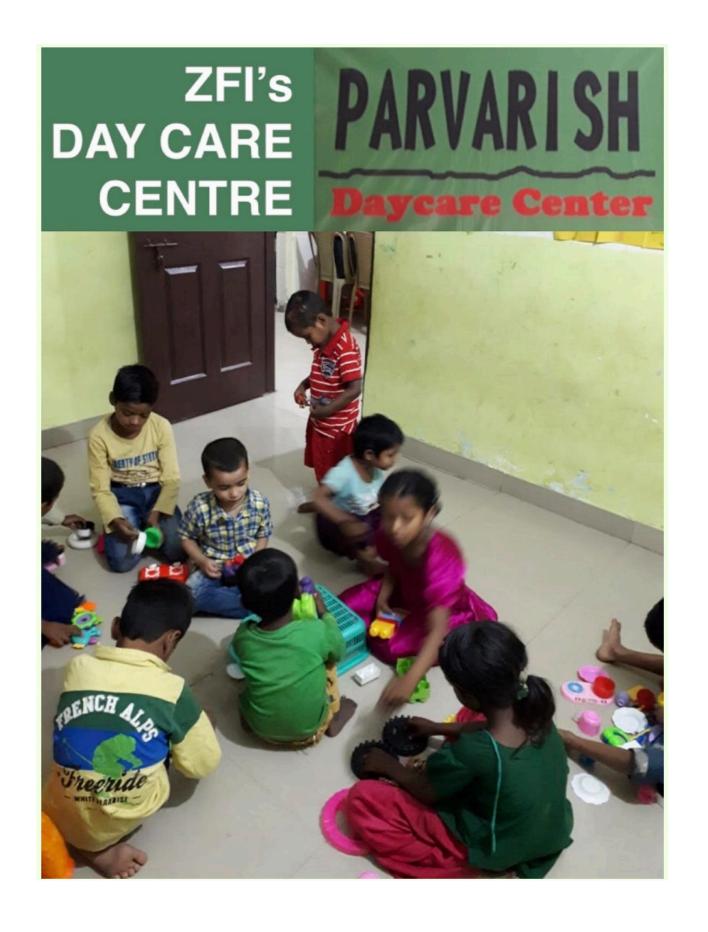

FI Secretary +91 98112 00621

Mr Irfan Baig ZFI Secretary +91 93501 84790

Email: info@zakatindia.org

About Us

Shari'ah Advisory Council

International Partnership

ZFI Works at a Glance

Our Projects

Get Involved

Contact Us

## Zakatlndia.org DARUL HIJRAT FOR ROHINGYA REFUGES





Mentioned by Supreme Court of India

Certified by Home Minister of India in Parliament

Australian Actress Cate Blanchett raises her voice for Rohingya refugees

U.N. Secretary-General's remarks to the Security Council on Myanmar



Clarification
ZFI will host
the Refugees
till the
Govt of India
does not object

Visitors
to Darul Hijrat
KINDLY
READ





'MIMESIS' Refugee Poem





# WhatsApp Coordination Group including UNHCR





#### For children of daily laborers





#### For children of daily laborers





## Delimitation







ZakatIndia.org

Seats in Lok Sabha:

**543** 

National Muslim Population (as per Census)

14.2%

Hence there should be Muslims in the Lok Sabha **77** 

Average no. of Muslims in LS 1952 to 2014





## ADVOCACY

#### About measure to be taken for Muslim uplift

#### ZFI briefed the new Prime Minister

even as he aspired for that position



Presentation is available on rediff.com







#### ZakatFoundationIndia

@zakatindia

Non-governmental/Non-profit organization helping the underprivileged in India - ZakatIndia.org

**Tweets** 

Tweets & replies

Media

Likes



#### $\textbf{ZakatFoundationIndia} @ \textbf{zakatindia} \cdot \textbf{5d}$

Hearty congrats Respected PM @narendramodi for your pragmatic thoughts expressed in Saudi Arabia today. Reg the last que