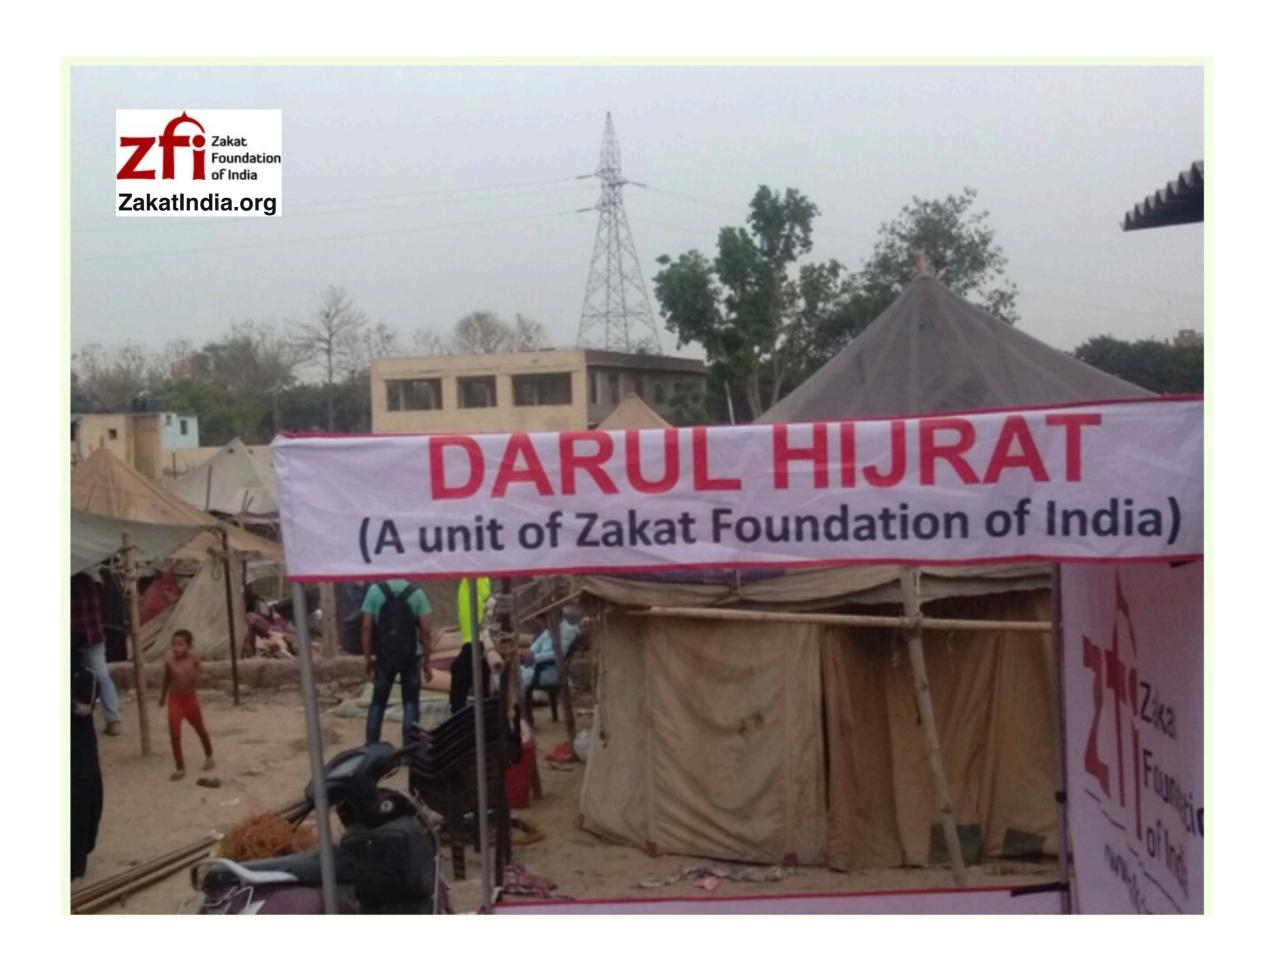

## Zakatlndia.org DARUL HIJRAT FOR ROHINGYA REFUGES

Mentioned by Supreme Court of India

Certified by Home Minister of India in Parliament

Australian Actress Cate Blanchett raises her voice for Rohingya refugees

U.N. Secretary-General's remarks to the Security Council on Myanmar

Clarification
ZFI will host
the Refugees
till the
Govt of India
does not object

Visitors
to Darul Hijrat
KINDLY
READ

'MIMESIS' Refugee Poem